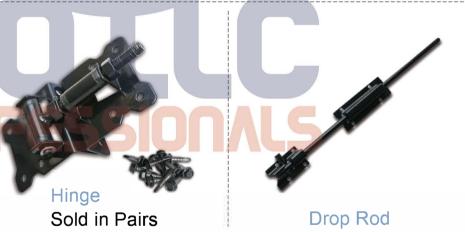

Fentech provide one-stop solution service. You can find all kind of related accessories with us. The hinge, latch and drop rod are made of 304 stainless steel with powder coated surface. It will not rust. Selftap screws are included in the kit.

## HARDWARE

| QUANTITY    | Hinge | Latch | Drop Rod | Aluminum |
|-------------|-------|-------|----------|----------|
| Walk Gate   | 1     | 1     | 0        | 2        |
| Driver Gate | 2     | 1     | 1        | 2        |