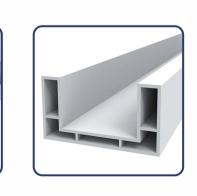

## H-POST PRIVACY FENCE Patent No.202020644177.6

5" square H post matched with 2"x6" rail to adapt different terrains, meet your different demands and easy for installation. The regular wall thickness is 0.15". Heavy duty 0.25" wall thickness post is also available.

Fentech provide one-stop solution service. You can find all kind of related accessories with us. The hinge, latch and drop rod are made of 304 stainless steel with powder coated surface. It will not rust. Selftap screws are included in the kit.

## **H-Post Profile**







**Installations** 

## HARDWARE







| QUANTITY    | Hinge | Latch | Drop Rod | Aluminum |
|-------------|-------|-------|----------|----------|
| Walk Gate   | 1     | 1     | 0        | 2        |
| Driver Gate | 2     | 1     | 1        | 2        |

H- Post

H- Post U groove H-Post U channel