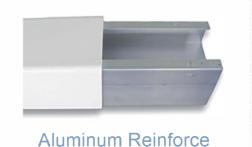

## HARDWARE

| QUANTITY    | Hinge | Latch | Drop Rod | Aluminum |
|-------------|-------|-------|----------|----------|
| Walk Gate   | 1     | 1     | 0        | 2        |
| Driver Gate | 2     | 1     | 1        | 2        |