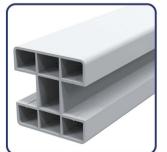

## H-POST PRIVACY FENCE Patent No.202020644177.6

5" square H post matched with 2"x6" rail to adapt different terrains, meet your different demands and easy for installation. The regular wall thickness is 0.15". Heavy duty 0.25" wall thickness post is also available.

H- Post

H- Post U groove H-Post U channel