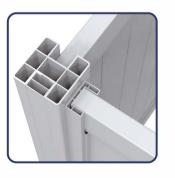

## **H-Post Profile**

**Installations** 

H- Post

H- Post U groove H-Post U channel