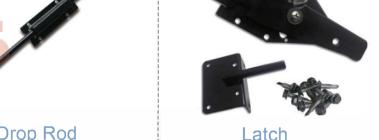

Fentech provide one-stop solution service. You can find all kind of related accessories with us. The hinge, latch and drop rod are made of 304 stainless steel with powder coated surface. It will not rust. Selftap screws are included in the kit.

## HARDWARE

| QUANTITY    | Hinge | Latch | Drop Rod | Aluminum |
|-------------|-------|-------|----------|----------|
| Walk Gate   | 1     | 1     | 0        | 2        |
| Driver Gate | 2     | 1     | 1        | 2        |